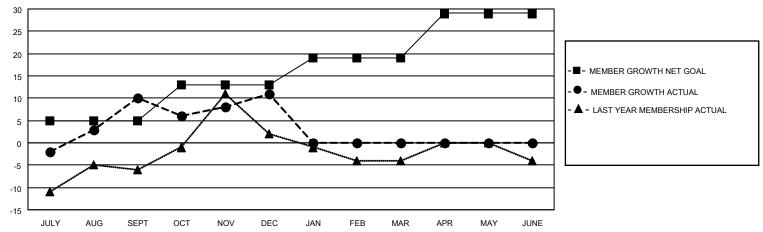

#### GOALS AND ACTUAL MEMBERS CUMULATIVE

| DROPPED CLUBS: 0 |    | 19 CLUBS OF 42 ADDED 1 OR<br>MORE NEW MEMBERS | GENDER DISTRIBUTION                 |              |  |
|------------------|----|-----------------------------------------------|-------------------------------------|--------------|--|
|                  |    | WORL NEW WEINBERG                             | MALE                                | 694 (61.31%) |  |
|                  |    |                                               | FEMALE                              | 438 (38.69%) |  |
| DROPPED MEMBERS  |    |                                               | NON BINARY                          | 0 (0.00%)    |  |
|                  |    |                                               | PREFER NOT TO ANSWER                | 0 (0.00%)    |  |
| DECEASED         | 9  |                                               |                                     |              |  |
| CLUB CANCELLED   | 0  | CLICK HERE FOR CUMULATIVE                     | TOTAL FAMILY UNIT MEMBERS 210       |              |  |
| OTHER            | 32 | MEMBERSHIP DATA                               |                                     |              |  |
| TOTAL            | 41 |                                               | FAMILY MEMBERS PAYING HALF DUES 106 |              |  |
|                  |    |                                               |                                     |              |  |

## District 5 NW

| Clubs RESULTS FOR 2022-2023 |   |   |   | Members RESULTS FOR 2022-2023 |    |    |    |
|-----------------------------|---|---|---|-------------------------------|----|----|----|
|                             |   |   |   |                               |    |    |    |
| JULY/AUG/SEPT               | 1 | 0 | 0 | JULY/AUG/SEPT                 | 5  | 39 | 25 |
| OCT/NOV/DEC                 | 1 | 0 | 0 | OCT/NOV/DEC                   | 8  | 17 | 16 |
| JAN/FEB/MAR                 | 0 | 0 | 0 | JAN/FEB/MAR                   | 6  | 0  | 0  |
| APR/MAY/JUNE                | 1 | 0 | 0 | APR/MAY/JUNE                  | 10 | 0  | 0  |