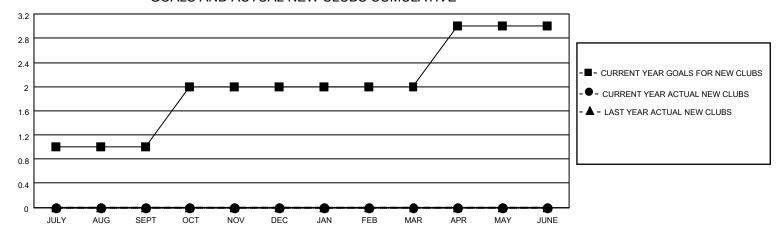

#### GOALS AND ACTUAL NEW CLUBS CUMULATIVE

## District 5 NW

| Clubs RESULTS FOR 2022-2023 |   |   |   | Members RESULTS FOR 2022-2023 |    |    |    |
|-----------------------------|---|---|---|-------------------------------|----|----|----|
|                             |   |   |   |                               |    |    |    |
| JULY/AUG/SEPT               | 1 | 0 | 0 | JULY/AUG/SEPT                 | 5  | 39 | 25 |
| OCT/NOV/DEC                 | 1 | 0 | 0 | OCT/NOV/DEC                   | 8  | 17 | 16 |
| JAN/FEB/MAR                 | 0 | 0 | 0 | JAN/FEB/MAR                   | 6  | 0  | 0  |
| APR/MAY/JUNE                | 1 | 0 | 0 | APR/MAY/JUNE                  | 10 | 0  | 0  |